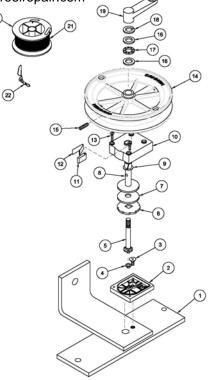

## Teaser Reel

| BILL OF MATERIALS |          |                                |     |
|-------------------|----------|--------------------------------|-----|
| ITEM              | PART NO. | DESCRIPTION                    | QTY |
| 1                 | 1860003  | ASY MOUNT TEASER REEL (FIN)    | 1   |
| 2                 | 1821482  | HSG CLUTCH PRR                 | 1   |
| 3                 | 9280580  | HDW SCR 3/8 16X3/4 FLT HD      | 1   |
| 4                 | 9010070  | HDW BEARING BRASS              | 1   |
| 5                 | 1800757  | ASY SHAFT DRIVE PRR            | 1   |
| 6                 | 0467694  | HDW RATCHET BRAKE FACE         | 1   |
| 7                 | 1264670  | ASY CLUTCH PAD SM HOLE         | 1   |
| 8                 | 1800756  | ASY REEL SHAFT PRR             | 1   |
| 9                 | 9010010  | HDW BEARING SHORT NYLINER 5/8" | 1   |
| 10                | 1821497  | HSG COVER CLUTCH HSG PRR       | 1   |
| 11                | 9100160  | DOG RATCHET                    | 1   |
| 12                | 9400070  | HDW SPRING DOG                 | 1   |
| 13                | 9370220  | HDW SCR #10-1 1/4 FH TYPE A SS | 4   |
| 14                | 3397915  | REEL, HS, TEASER               | 1   |
| 15                | 3393412  | SCREW SET 5/16-18X1 SS HDP     | 1   |
| 16                | 9010310  | HDW WASHER, THRUST             | 2   |
| 17                | 9010280  | HDW BEARING, THRUST            | 1   |
| 18                | 9430130  | HDW WAS 3/8 IN SPLIT LOCK SS   | 1   |
| 19                | 0902000  | ASY HDW HANDLE CRANK UT/PRR    | 1   |
| 20                | 1815395  | ASY LINE DACRON 150' SPOOL     | 1   |
| 21                | 0608018  | HDW RUBBER BAND 3 1/2" #19     | 1   |
| 22                | 9100620  | HDW SNAP SWIVEL 4/0-37 MARLIN  | 1   |
|                   |          |                                |     |