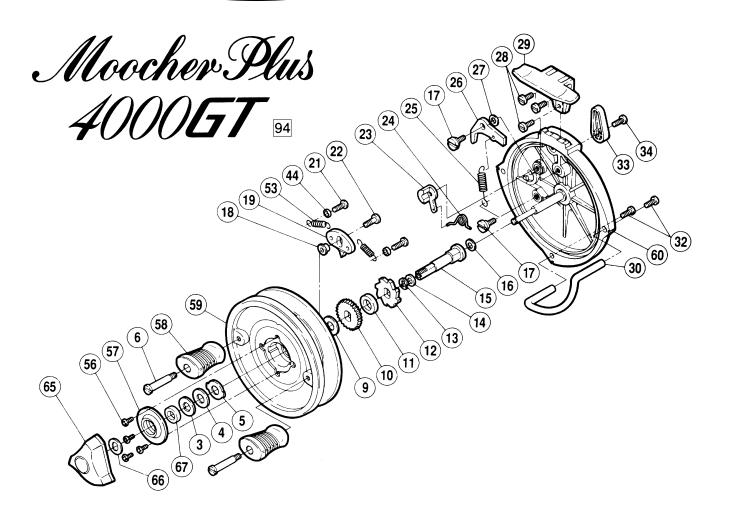

## (SHIMANO®)

REEL S UPPIEM ENT FPAR

 $\gtrsim$ 

| Part No. | Description             | Part No. | Description                |
|----------|-------------------------|----------|----------------------------|
| MCR0003  | Key Washer              | MCR0025  | Anti-Reverse Pawl Spring   |
| MCR0004  | Drag Washer             | MCR0026  | Anti-Reverse Pawl          |
| MCR0005  | Eared Washer            | MCR0027  | Anti-Reverse Pawl Spacer   |
| MCR0006  | Handle Knod Bolt        | MCR0028  | Stand Screw                |
| MCR0009  | Spool Washer            | MCR0029  | Stand                      |
| MCR0010  | Click Gear              | MCR0030  | Line Guard                 |
| MCR0011  | Spacer                  | MCR0032  | Line Guard Screw           |
| MCR0012  | Anti-Reverse Ratchet    | MCR0033  | Anti-Reverse Lever         |
| MCR0013  | Main Shaft Retainer     | MCR0034  | Anti-Reverse Lever Screw   |
| MCR0014  | Retainer Spacer         | MCR0044  | Click Spring Screw Collar  |
| MCR0015  | Main Shaft              | MCR0053  | Click Spring               |
| MCR0016  | Main Shaft Washer       | MCR0056  | Seal Plate Screw           |
| MCR0017  | Anti-Reverse Pawl Screw | MCR0057  | Seal Plate                 |
| MCR0018  | Click Pawl Bushing      | MCR0058  | Handle Knob                |
| MCR0019  | Click Pawl              | MCR0059  | Spool                      |
| MCR0021  | Click Spring Screw      | MCR0060  | Back Plate                 |
| MCR0022  | Click Pawl Screw        | MCR0065  | Drag Knob                  |
| MCR0023  | Anti-Reverse Cam        | MCR0066  | Drag Knob Anti-Slip Washer |
| MCR0024  | Anti-Reverse Cam Spring | MCR0067  | Seal Plate Spacer          |