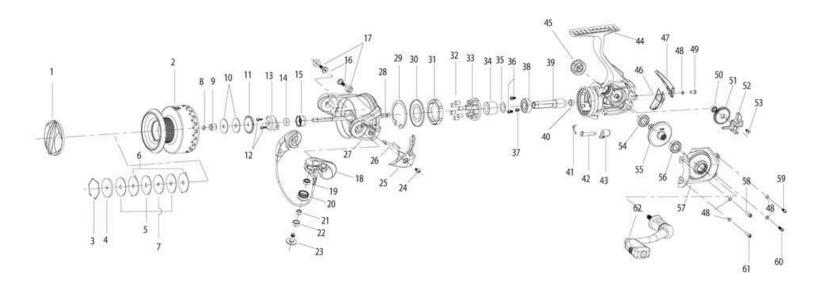

## Catalyst PTi-A Parts Diagram - CT30PTi-A / CT40PTi-A

| KEY # | DESCRIPTION           | Catalyst 30 | Catalyst 40 |
|-------|-----------------------|-------------|-------------|
| 1     | Drag Knob Assembly    | TK332-03    | TK332-03    |
| 2     | Spool                 | TK021-01    | TK021-51    |
| 3     | Drag Retainer         | RQ038-01    | RQ038-01    |
| 4     | Drag Washer "D"       | SQ080-01    | SQ080-01    |
| 5     | Drag Washer "B"       | RQ033-01    | RQ033-01    |
| 6     | Drag Washer "A"       | RQ081-01    | RQ081-01    |
| 7     | Drag Washer "C"       | RQ080-01    | RQ080-01    |
| 8     | Retainer Clip         | TK034-01    | TK034-01    |
| 9     | Spool Sleeve          | TK121-01    | TK121-01    |
| 9A    | Spool Bearing         | N/A         | N/A         |
| 10    | Spool Adjust Washer   | RK030-01    | RK030-01    |
| 11    | Click Gear            | RQ037-01    | RQ037-01    |
| 12    | Rotor Nut Lock Screw  | RQ094-01    | RQ094-01    |
| 13    | Rotor Nut Cover       | TK214-01    | TK214-01    |
| 14    | Main Shaft Bushing    | TK213-01    | TK213-01    |
| 15    | Rotor Nut             | TK006-01    | TK006-01    |
| 16    | Bail Pivot Screw      | TK111-01    | TK111-01    |
| 17    | Bail Pivot Bushing    | TK109-01    | TK109-01    |
| 17A   | Bail Pivot Insert     | N/A         | N/A         |
| 18    | Bail Assembly         | SK347-01    | SK347-01    |
| 19    | Line Roller Bearing   | GH202-01    | GH202-01    |
| 20    | Line Roller           | TK004-01    | TK004-01    |
| 21    | Line Roller Sleeve    | TK114-01    | TK114-01    |
| 22    | Line Roller Bushing   | TK104-01    | TK104-01    |
| 23    | Line Roller Screw     | TK108-01    | TK108-01    |
| 24    | Arm Lever Cover Screw | GU077-01    | GU077-01    |
| 25    | Arm Lever Cover       | TK087-02    | TK087-02    |
| 26    | Kick Lever            | TK019-01    | TK019-01    |
| 27    | Rotor Sub-Assembly    | TK209-02    | TK209-02    |
| 28    | Main Shaft            | TQ015-02    | TQ015-02    |
| 29    | Clutch Retaining Ring | TK060-01    | TK060-01    |
| 30    | Clutch Seal Plate     | TK166-01    | TK166-01    |
| 31    | Clutch Lock Ring      | TK063-01    | TK063-01    |

| KEY # | DESCRIPTION              | Catalyst 30 | Catalyst 40 |
|-------|--------------------------|-------------|-------------|
| 32    | Clutch Roller            | TK165-01    | TK165-01    |
| 33    | Clutch Roller Retainer   | TK040-01    | TK040-01    |
| 34    | Clutch Sleeve            | TK139-01    | TK139-01    |
| 35    | Pinion Washer            | AT110-01    | AT110-01    |
| 36    | Pinion Bearing Screw "A" | TK057-01    | TK057-01    |
| 37    | Pinion Bearing Screw "B" | TK057-11    | TK057-11    |
| 38    | Pinion Ball Bearing      | UK028-01    | UK028-01    |
| 39    | Pinion Gear              | SQ011-01    | SQ011-01    |
| 40    | Pinion Bushing           | SQ141-01    | SQ141-01    |
| 41    | Stopper Cam Spring       | TK089-01    | TK089-01    |
| 42    | Stopper Cam              | TK090-01    | TK090-01    |
| 43    | Stopper Lever            | RQ059-01    | RQ059-01    |
| 44    | Body Sub-Assembly        | TK201-03    | TK201-53    |
| 45    | Handle Cap               | AT073-76    | AT073-76    |
| 46    | Body Rear Cover - Top    | TK140-02    | TK140-02    |
| 47    | Body Rear Cover - Bottom | TK140-52    | TK140-52    |
| 48    | Body Cover Screw Washer  | RQ142-01    | RQ142-01    |
| 49    | Body Rear Cover Screw    | RQ057-11    | RQ057-11    |
| 50    | O/S Gear Ball Bearing    | EH158-01    | EH158-01    |
| 51    | O/S Gear                 | TQ053-51    | TQ053-51    |
| 52    | Oscillation Slider       | TK025-01    | TK025-01    |
| 53    | Main Shaft Screw         | RQ100-01    | RQ100-01    |
| 54    | Body Ball Bearing        | BL157-01    | BL157-01    |
| 55    | Drive Gear Assembly      | AT312-51    | AT312-51    |
| 56    | Body Cover Ball Bearing  | BL157-01    | BL157-01    |
| 57    | Body Cover Assembly      | TK123-03    | TK123-03    |
| 58    | Body Cover Screw "A"     | RQ057-04    | RQ057-04    |
| 59    | Body Cover Screw "B"     | SK057-11    | SK057-11    |
| 60    | Body Cover Screw "C"     | SK057-01    | SK057-01    |
| 61    | Body Cover Screw "D"     | RQ057-04    | RQ057-04    |
| 62    | Handle Assembly          | TK318-51    | TK318-51    |
| 63    | Trip Ramp                | TK119-01    | TK119-01    |