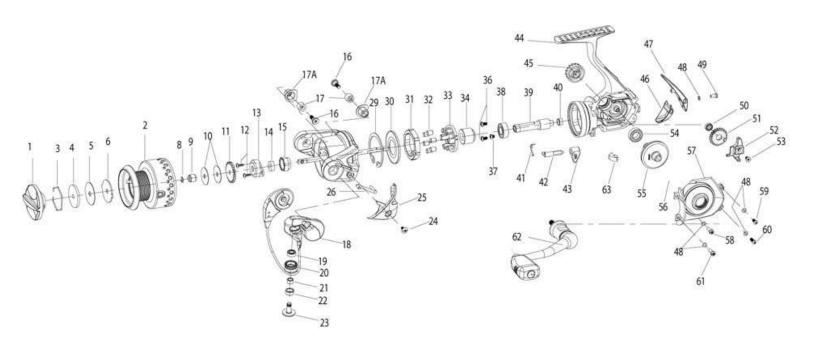

## Catalyst PTi-A Parts Diagram - CT10PTi-A / CT20PTi-A

## **ORDERING PARTS**

Refer to the parts list and diagram for your model. Locate the part you need and identify the key number for the part you wish to order for your model. Always state the model number, part number, part description and quantity on your orders. Parts may be ordered direct from the Factory Service Department (1-800-588-9030), Authorized Warranty / Service Centers, and online at <a href="https://www.tackleservice.com">www.tackleservice.com</a>.

| KEY# | DESCRIPTION           | Catalyst 10 | Catalyst 20 |
|------|-----------------------|-------------|-------------|
| 1    | Drag Knob Assembly    | RK332-03    | SK332-03    |
| 2    | Spool                 | RK021-01    | SK021-01    |
| _ 3  | Drag Retainer         | RQ038-01    | RQ038-01    |
| 4    | Drag Washer "D"       | SQ080-01    | SQ080-01    |
| 5    | Drag Washer "B"       | RQ033-01    | RQ033-01    |
| 6    | Drag Washer "A"       | RQ081-01    | RQ081-01    |
| 7    | Drag Washer "C"       | N/A         | N/A         |
| - 8  | Retainer Clip         | TK034-01    | TK034-01    |
| 9    | Spool Sleeve          | RK121-01    | SK121-01    |
| _9A  | Spool Bearing         | N/A         | N/A         |
| 10   | Spool Adjust Washer   | RK030-01    | RK030-01    |
| 11   | Click Gear            | RQ037-01    | RQ037-01    |
| 12   | Rotor Nut Lock Screw  | RQ094-01    | RQ094-01    |
| 13   | Rotor Nut Cover       | RK214-01    | SK214-01    |
| 14   | Main Shaft Bushing    | SK213-01    | SK213-01    |
| 15   | Rotor Nut             | SK006-01    | SK006-01    |
| 16   | Bail Pivot Screw      | TK111-01    | TK111-01    |
| 17   | Bail Pivot Bushing    | RK109-01    | RK109-01    |
| 17A  | Bail Pivot Insert     | TK112-01    | TK112-01    |
| 18   | Bail Assembly         | RK347-01    | SK347-01    |
| 19   | Line Roller Bearing   | GH202-01    | GH202-01    |
| 20   | Line Roller           | RK004-01    | TK004-01    |
| 21   | Line Roller Sleeve    | TK114-01    | TK114-01    |
| 22   | Line Roller Bushing   | TK104-01    | TK104-01    |
| 23   | Line Roller Screw     | RK108-01    | TK108-01    |
| 24   | Arm Lever Cover Screw | GU077-01    | GU077-01    |
| 25   | Arm Lever Cover       | RK087-02    | SK087-02    |
| 26   | Kick Lever            | RK019-01    | SK019-01    |
| 27   | Rotor Sub-Assembly    | RK209-02    | SK209-02    |
| _28  | Main Shaft            | RQ015-01    | RQ015-01    |
| 29   | Clutch Retaining Ring | RK060-01    | TK060-01    |
| 30   | Clutch Seal Plate     | RK166-01    | TK166-01    |
| 31   | Clutch Lock Ring      | RK063-01    | TK063-01    |

| KEY# | DESCRIPTION              | Catalyst 10 | Catalyst 20 |
|------|--------------------------|-------------|-------------|
| 32   | Clutch Roller            | RK165-01    | TK165-01    |
| 33   | Clutch Roller Retainer   | RK040-01    | TK040-01    |
| 34   | Clutch Sleeve            | RK139-01    | SK139-01    |
| 35   | Pinion Washer            | AT110-01    | AT110-01    |
| 36   | Pinion Bearing Screw "A" | TK057-21    | TK057-01    |
| 37   | Pinion Bearing Screw "B" | N/A         | TK057-11    |
| 38   | Pinion Ball Bearing      | CH028-01    | BH028-01    |
| 39   | Pinion Gear              | PQ011-01    | RQ011-01    |
| 40   | Pinion Bushing           | PQ141-01    | RQ141-01    |
| 41   | Stopper Cam Spring       | RK089-01    | TK089-01    |
| 42   | Stopper Cam              | RK090-01    | TK090-01    |
| 43   | Stopper Lever            | RQ059-01    | RQ059-01    |
| 44   | Body Sub-Assembly        | RK201-03    | SK201-03    |
| 45   | Handle Cap               | AT073-76    | AT073-76    |
| 46   | Body Rear Cover - Top    | RK140-02    | SK140-02    |
| 47   | Body Rear Cover - Bottom | RK140-52    | SK140-52    |
| 48   | Body Cover Screw Washer  | RQ142-01    | RQ142-01    |
| 49   | Body Rear Cover Screw    | RQ057-11    | RQ057-11    |
| 50   | O/S Gear Ball Bearing    | EH158-01    | EH158-01    |
| 51   | O/S Gear                 | PQ053-51    | RQ053-51    |
| 52   | Oscillation Slider       | PQ025-01    | RQ025-01    |
| 53   | Main Shaft Screw         | RQ100-01    | RQ100-01    |
| 54   | Body Ball Bearing        | CH027-01    | CH028-01    |
| 55   | Drive Gear Assembly      | PT312-01    | QT012-01    |
| 56   | Body Cover Ball Bearing  | CH028-01    | CH028-01    |
| 57   | Body Cover Assembly      | RK123-03    | SK123-03    |
| 58   | Body Cover Screw "A"     | RQ057-04    | RQ057-04    |
| 59   | Body Cover Screw "B"     | N/A         | SK057-11    |
| 60   | Body Cover Screw "C"     | SK057-11    | SK057-01    |
| 61   | Body Cover Screw "D"     | RQ057-11    | RQ057-04    |
| 62   | Handle Assembly          | RK318-51    | SK318-51    |
| 63   | Trip Ramp                | RK119-01    | SK119-01    |
|      |                          |             |             |
|      | -                        |             | 1           |