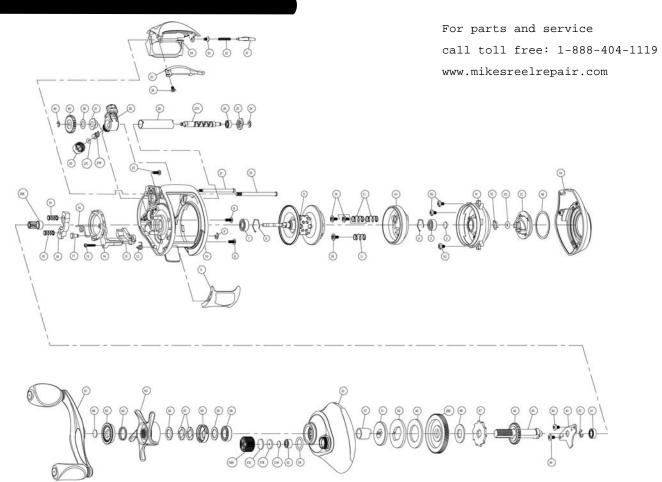

## **Tour Edition PT Parts Diagram - Left Hand - TE1161PT / TE1171PT**

| Key No.  | Description                         | TE1161PT   | TE1171PT                                |
|----------|-------------------------------------|------------|-----------------------------------------|
| 1        | Palm Side Cover Kit include         | VX4023-03  | VX4023-02                               |
|          | 1A - Palm Side Cover Assembly       |            |                                         |
|          | 1B - Centrifugal Dial Washer        |            |                                         |
|          | 1C - Centrifugal Dial Assembly      | i          |                                         |
|          | 1D - Centrifugal Dial Friction Ring |            |                                         |
|          | 1E - Centrifugal Dial Spring        |            |                                         |
|          | 1F - Spool Cover                    | 1          |                                         |
|          | 1G - Spool Cover Screw              | 1          |                                         |
|          | 1H - Brake Ring Assembly            |            |                                         |
|          | 1J - Brake Ring Slider Spring       | i          |                                         |
|          | 1K - Brake Ring Retainer Screw      | 1          |                                         |
|          | 1L - Spool Cover Screw              |            |                                         |
|          | 2- Spool Tension Shim               | 1          |                                         |
|          | 3- Spool Shaft Ball Bearing (Palm)  |            |                                         |
|          | 4- Clip Ring                        | 1          |                                         |
| 2        | Spool Tension Shim                  | ←          | ←                                       |
| 2<br>3   | Spool Shaft Ball Bearing (Palm)     | ←          | <b>←</b>                                |
| 4        | Clip Ring                           | ←          | <b>←</b>                                |
| 5        | Spool Assembly                      | UX321-06   |                                         |
| 3        | Clip Ring                           | ←          | <b>←</b>                                |
| 7        | Spool Shaft Ball Bearing (Gear)     | ←          | <b>←</b>                                |
| 8        | Gear Side Cover Screw - B           | ←          | <b>←</b>                                |
| 9        | E-Clip                              | ←          | <b>←</b>                                |
| 10       | Frame                               | VX001-03   | VX001-02                                |
| 11       | Thumb Bar                           | VX009-01   | <b>←</b>                                |
| 12       | Kick Lever Spring                   | MX097-01   | <b>←</b>                                |
| 13       | Kick Lever                          | VX077-01   | <b>←</b>                                |
| 14       | Release Slider                      | VX039-01   | <b>←</b>                                |
| 15       | Thumb Bar Screw                     | ←          | <b>←</b>                                |
| 16       | Release Slider Spring               | RX104-01   | ←                                       |
| 17       | Release Slider Guide Pin            | ←          | <b>←</b>                                |
| 18       | Pinion Yoke                         | MX025-01   | <b>←</b>                                |
| 19       | Yoke Spring                         | ←          | <b>←</b>                                |
| 20       | Gear Kit include                    | UX4011-02  | VX4011-02                               |
|          | 20A - Pinion Gear Assembly          | 5/(1011-02 | *************************************** |
|          | 20B - Drive Gear                    |            |                                         |
| 21       | Stabilizer Bar - B                  | <b>←</b>   | <b>←</b>                                |
| 22       | Stabilizer Bar - A                  | ←          | <b>←</b>                                |
| 23       | Gear Side Cover Screw - A           | ←          | <b>←</b>                                |
| 24       | E-Clip                              | ←          | <b>←</b>                                |
| 25       | Bearing Retainer                    | ←          | <b>←</b>                                |
| 26       | Worm Shaft Ball Bearing             | <b>←</b>   | <b>←</b>                                |
| 27<br>27 | Worm Shaft Kit Include              | ←          | <b>←</b>                                |
|          | 27A - Worm Shaft                    |            |                                         |
|          | 27B - Line Guide Pawl               |            |                                         |
|          | 27C - Carrier Washer                |            |                                         |

| Key No. | Description                       | TE1161PT                               | TE1171PT     |
|---------|-----------------------------------|----------------------------------------|--------------|
| 28      | Worm Shaft Guide                  | ←                                      | ←            |
| 29      | Line Guide Carrier                | ←                                      | ←            |
| 30      | Line Guide Carrier Screw          | ←                                      | ←            |
| 31      | Side Cover Locking Lever          | TX119-02                               | ←            |
| 32      | Side Cover Locking Lever Spring   | ←                                      | ←            |
| 33      | Hood Screw                        | ←                                      | ←            |
| 34      | Hood                              | VX27-03                                | VX027-02     |
| 35      | Front Support                     | VX099-02                               | VX099-01     |
| 36      | Front Support Screw               | ←                                      | ←            |
| 37      | Worm Shaft Bushing (Gear)         | ←                                      | ←            |
| 38      | O/S Pinion Gear Washer            | ←                                      | ←            |
| 39      | O/S Pinion Gear                   | ←                                      | ←            |
| 40      | E-Clip                            | ←                                      | ←            |
| 41      | Crank Shaft Bearing - Lower       | ←                                      | ←            |
| 42      | E-Clip                            | ←                                      | ←            |
| 43      | Crank Shaft Retainer              | ←                                      | ←            |
| 44      | Crank Shaft Retainer Screw        | ←                                      | ←            |
| 45      | Crank Shaft                       | UX008-02                               | ←            |
| 46      | O/S Drive Gear                    | ←                                      | ←            |
| 47      | Trip Ratchet                      | ←                                      | ←            |
| 48      | Trip Ratchet Washer               | ←                                      | ←            |
| 49      | Drag Disc                         | ←                                      | ←            |
| 50      | Drag Key Washer                   | ←                                      | ←            |
| 51      | Link                              | ←                                      | ←            |
| 52      | One Way Bearing Sleeve            | ←                                      | <b>←</b>     |
| 53      | Gear Side Cover Assembly          | VX324-03                               | VX324-02     |
| 54      | Tension Knob O-Ring               | ←                                      | ←            |
| 55      | Tension Knob Ball Bearing         | ←                                      | ←            |
| 56      | Spool Tension Kit Include         | <b>←</b>                               | ←            |
|         | 56A - Spool Tension Knob Assembly |                                        |              |
|         | 57 - Spoon Tension Washer Kit     |                                        |              |
| 57      | Spool Tension Washer Kit Include  | ←                                      | ←            |
|         | 57A - Spool Tension Washer        |                                        |              |
|         | 57B - Spool Tension Collar        |                                        |              |
| 58      | Crank Shaft Ball Bearing          | ←                                      | ←            |
| 59      | Star Drag Washer                  | ←                                      | ←            |
| 60      | Drag Click Spring Assembly        | ←                                      | <b>←</b>     |
| 61      | "Spring ""D"" Washer"             | ←                                      | ←            |
| 62      | Star Drag Washer                  | ←                                      | <b>←</b>     |
| 63      | Star Drag Assembly                | VX355-03                               | VX355-02     |
| 64      | Handle Ratchet Spring             | + VX000 00                             | <del>√</del> |
| 65      | Handle Ratchet                    | VX054-01                               | <b>←</b>     |
| 66      | Handle Washer                     | VX034-01<br>←                          | <u>←</u>     |
| 67      | Handle Assembly                   | VX318-02                               | <u>`</u>     |
| · ·     | Handle Assembly                   | V/\\\\\\\\\\\\\\\\\\\\\\\\\\\\\\\\\\\\ | •            |