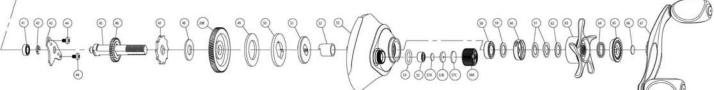

## Tour Edition PT Parts Diagram - Right Hand - TE1160PT / TE1170PT

| Key No.                         | Description                         | TE1160PT  | TE1170PT  |
|---------------------------------|-------------------------------------|-----------|-----------|
|                                 | Palm Side Cover Kit include         | UX4023-03 | ←         |
|                                 | 1A - Palm Side Cover Assembly       |           |           |
|                                 | 1B - Centrifugal Dial Washer        |           |           |
|                                 | 1C - Centrifugal Dial Assembly      |           |           |
|                                 | 1D - Centrifugal Dial Friction Ring |           |           |
|                                 | 1E - Centrifugal Dial Spring        |           |           |
|                                 | 1F - Spool Cover                    |           |           |
|                                 | 1G - Spool Cover Screw              |           |           |
|                                 | 1H - Brake Ring Assembly            |           |           |
|                                 | 1J - Brake Ring Slider Spring       |           |           |
|                                 | 1K - Brake Ring Retainer Screw      |           |           |
|                                 | 1L - Spool Cover Screw              |           |           |
|                                 | 2- Spool Tension Shim               |           |           |
|                                 | 3- Spool Shaft Ball Bearing (Palm)  |           |           |
|                                 | 4- Clip Ring                        |           |           |
| 2                               | Spool Tension Shim                  | QW032-04  | ←         |
| 2<br>3<br>4<br>5<br>6<br>7<br>8 | Spool Shaft Ball Bearing (Palm)     | QV017-01  | ←         |
| 4                               | Clip Ring                           | HV080-01  | ←         |
| 5                               | Spool Assembly                      | UX321-03  | UX321-04  |
| 6                               | Clip Ring                           | EX080-01  | ←         |
| 7                               | Spool Shaft Ball Bearing (Gear)     | EX017-02  | ←         |
| 8                               | Gear Side Cover Screw - B           | QW053-01  | ←         |
| 9                               | E-Clip                              | NX092-01  | ←         |
| 10                              | Frame                               | UX001-03  | UX001-04  |
| 11                              | Thumb Bar                           | UX009-01  | ←         |
| 12                              | Kick Lever Spring                   | GX097-01  | ←         |
| 13                              | Kick Lever                          | UX077-01  | ←         |
| 14                              | Release Slider                      | UX039-01  | ←         |
| 15                              | Thumb Bar Screw                     | ZW053-01  | ←         |
| 16                              | Release Slider Spring               | CX104-01  | ←         |
| 17                              | Release Slider Guide Pin            | UX102-01  | ←         |
| 18                              | Pinion Yoke                         | GX025-01  | ←         |
| 19                              | Yoke Spring                         | GX040-01  | ←         |
| 20                              | Gear Kit include                    | UX4011-01 | VX4011-01 |
|                                 | 20A - Pinion Gear Assembly          |           |           |
|                                 | 20B - Drive Gear                    |           |           |
| 21                              | Stabilizer Bar - B                  | UX061-01  | ←         |
| 22                              | Stabilizer Bar - A                  | VX061-01  | ←         |
| 23                              | Gear Side Cover Screw - A           | BX123-01  | ←         |
| 24                              | E-Clip                              | NX092-01  | ←         |
| 25                              | Bearing Retainer                    | CX067-01  | ←         |
| 26                              | Worm Shaft Ball Bearing             | XX117-01  | ←         |
| 27                              | Worm Shaft Kit Include              | HV4072-02 | ←         |
|                                 | 27A - Worm Shaft                    |           |           |
|                                 | 27B - Line Guide Pawl               |           |           |
|                                 | 27C - Carrier Washer                |           |           |

| Key No.         | Description                       | TE1160PT  | TE1170PT     |
|-----------------|-----------------------------------|-----------|--------------|
| 28              | Worm Shaft Guide                  | UX016-01  | <del>~</del> |
| 29              | Line Guide Carrier                | UX047-01  | <del>~</del> |
| 30              | Line Guide Carrier Screw          | ZW007-02  | <del>~</del> |
| 31              | Side Cover Locking Lever          | YX119-02  | <u>←</u>     |
| 32              | Side Cover Locking Lever Spring   | ZW096-01  | ←            |
| 33              | Hood Screw                        | HX107-01  | ←            |
| 34              | Hood                              | UX027-02  | UX027-03     |
| 35              | Front Support                     | UX099-01  | UX099-02     |
| 36              | Front Support Screw               | HX107-01  | $\leftarrow$ |
| 37              | Worm Shaft Bushing (Gear)         | HV068-01  | ←            |
| 38              | O/S Pinion Gear Washer            | EX035-01  | ←            |
| 39              | O/S Pinion Gear                   | UX085-01  | ←            |
| 40              | E-Clip                            | NX090-01  | ←            |
| 41              | Crank Shaft Bearing - Lower       | SW017-01  | ←            |
| 42              | E-Clip                            | QW120-01  | ←            |
| 43              | Crank Shaft Retainer              | UX002-01  | ←            |
| 44              | Crank Shaft Retainer Screw        | JX107-01  | ←            |
| 45              | Crank Shaft                       | UX008-01  | ←            |
| 46              | O/S Drive Gear                    | UX112-01  | ←            |
| 47              | Trip Ratchet                      | EX083-01  | ←            |
| 48              | Trip Ratchet Washer               | QW111-01  | ←            |
| 49              | Drag Disc                         | UX059-01  | ←            |
| 50              | Drag Key Washer                   | UX045-01  | ←            |
| 51              | Link                              | UX036-01  | ←            |
| 52              | One Way Bearing Sleeve            | UX052-01  | ←            |
| 53              | Gear Side Cover Assembly          | UX324-03  | UX324-04     |
| 54              | Tension Knob O-Ring               | QW101-01  | ←            |
| 55              | Tension Knob Ball Bearing         | SW117-01  | ÷            |
| 56              | Spool Tension Kit Include         | CX4033-01 | CX4033-03    |
|                 | 56A - Spool Tension Knob Assembly | 0,4033-01 | 074033-03    |
|                 | 57 - Spoon Tension Washer Kit     |           |              |
| 57              | Spool Tension Washer Kit Include  | QW4032-01 | ←            |
|                 | 57A - Spool Tension Washer        | QW4032-01 |              |
|                 | 57B - Spool Tension Collar        |           |              |
|                 | Crank Shaft Ball Bearing          | TW058-01  | ←            |
|                 | Star Drag Washer                  | ZW032-01  |              |
| <u>59</u><br>60 | Drag Click Spring Assembly        | YX4114-01 | →<br>←       |
|                 |                                   |           | →            |
| 61              | "Spring ""D"" Washer"             | JX046-01  | →<br>←       |
| 62              | Star Drag Washer                  | ZW032-01  |              |
| 63              | Star Drag Assembly                | UX355-03  | UX355-04     |
| 64              | Handle Ratchet Spring             | UX040-01  | ←            |
| 65              | Handle Ratchet                    | UX054-01  | ←            |
| <u>66</u><br>67 | Handle Washer                     | UX032-01  | ←            |
|                 | Handle Assembly                   | UX318-02  | ←            |