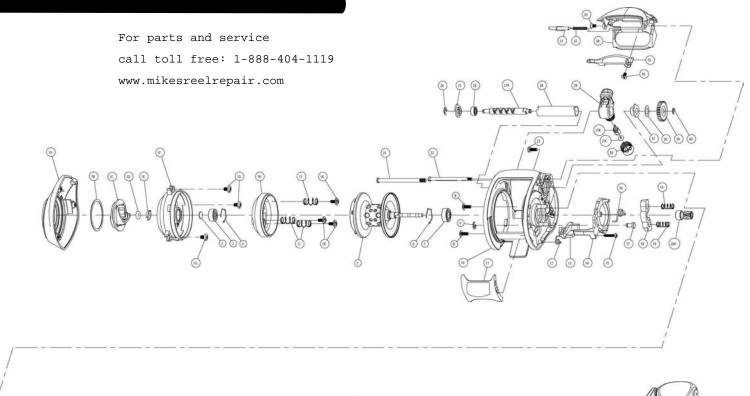

## Tour Edition PT Parts Diagram - Right Hand - TE1160PT / TE1170PT

| Key No.                         | Description                         | TE1160PT  | TE1170PT  |
|---------------------------------|-------------------------------------|-----------|-----------|
|                                 | Palm Side Cover Kit include         | UX4023-03 | ←         |
|                                 | 1A - Palm Side Cover Assembly       |           |           |
|                                 | 1B - Centrifugal Dial Washer        |           |           |
|                                 | 1C - Centrifugal Dial Assembly      |           |           |
|                                 | 1D - Centrifugal Dial Friction Ring |           |           |
|                                 | 1E - Centrifugal Dial Spring        |           |           |
|                                 | 1F - Spool Cover                    |           |           |
|                                 | 1G - Spool Cover Screw              |           |           |
|                                 | 1H - Brake Ring Assembly            |           |           |
|                                 | 1J - Brake Ring Slider Spring       |           |           |
|                                 | 1K - Brake Ring Retainer Screw      |           |           |
|                                 | 1L - Spool Cover Screw              |           |           |
|                                 | 2- Spool Tension Shim               |           |           |
|                                 | 3- Spool Shaft Ball Bearing (Palm)  |           |           |
|                                 | 4- Clip Ring                        |           |           |
| 2                               | Spool Tension Shim                  | QW032-04  | ←         |
| 2<br>3<br>4<br>5<br>6<br>7<br>8 | Spool Shaft Ball Bearing (Palm)     | QV017-01  | ←         |
| 4                               | Clip Ring                           | HV080-01  | ←         |
| 5                               | Spool Assembly                      | UX321-03  | UX321-04  |
| 6                               | Clip Ring                           | EX080-01  | ←         |
| 7                               | Spool Shaft Ball Bearing (Gear)     | EX017-02  | ←         |
| 8                               | Gear Side Cover Screw - B           | QW053-01  | ←         |
| 9                               | E-Clip                              | NX092-01  | ←         |
| 10                              | Frame                               | UX001-03  | UX001-04  |
| 11                              | Thumb Bar                           | UX009-01  | ←         |
| 12                              | Kick Lever Spring                   | GX097-01  | ←         |
| 13                              | Kick Lever                          | UX077-01  | ←         |
| 14                              | Release Slider                      | UX039-01  | ←         |
| 15                              | Thumb Bar Screw                     | ZW053-01  | ←         |
| 16                              | Release Slider Spring               | CX104-01  | ←         |
| 17                              | Release Slider Guide Pin            | UX102-01  | ←         |
| 18                              | Pinion Yoke                         | GX025-01  | ←         |
| 19                              | Yoke Spring                         | GX040-01  | ←         |
| 20                              | Gear Kit include                    | UX4011-01 | VX4011-01 |
|                                 | 20A - Pinion Gear Assembly          |           |           |
|                                 | 20B - Drive Gear                    |           |           |
| 21                              | Stabilizer Bar - B                  | UX061-01  | ←         |
| 22                              | Stabilizer Bar - A                  | VX061-01  | ←         |
| 23                              | Gear Side Cover Screw - A           | BX123-01  | ←         |
| 24                              | E-Clip                              | NX092-01  | ←         |
| 25                              | Bearing Retainer                    | CX067-01  | ←         |
| 26                              | Worm Shaft Ball Bearing             | XX117-01  | ←         |
| 27                              | Worm Shaft Kit Include              | HV4072-02 | ←         |
|                                 | 27A - Worm Shaft                    |           |           |
|                                 | 27B - Line Guide Pawl               |           |           |
|                                 | 27C - Carrier Washer                |           |           |

| Key No.         | Description                       | TE1160PT  | TE1170PT     |
|-----------------|-----------------------------------|-----------|--------------|
| 28              | Worm Shaft Guide                  | UX016-01  | <del>~</del> |
| 29              | Line Guide Carrier                | UX047-01  | <del>~</del> |
| 30              | Line Guide Carrier Screw          | ZW007-02  | <del>~</del> |
| 31              | Side Cover Locking Lever          | YX119-02  | <u>←</u>     |
| 32              | Side Cover Locking Lever Spring   | ZW096-01  | ←            |
| 33              | Hood Screw                        | HX107-01  | ←            |
| 34              | Hood                              | UX027-02  | UX027-03     |
| 35              | Front Support                     | UX099-01  | UX099-02     |
| 36              | Front Support Screw               | HX107-01  | $\leftarrow$ |
| 37              | Worm Shaft Bushing (Gear)         | HV068-01  | ←            |
| 38              | O/S Pinion Gear Washer            | EX035-01  | ←            |
| 39              | O/S Pinion Gear                   | UX085-01  | ←            |
| 40              | E-Clip                            | NX090-01  | ←            |
| 41              | Crank Shaft Bearing - Lower       | SW017-01  | ←            |
| 42              | E-Clip                            | QW120-01  | ←            |
| 43              | Crank Shaft Retainer              | UX002-01  | ←            |
| 44              | Crank Shaft Retainer Screw        | JX107-01  | ←            |
| 45              | Crank Shaft                       | UX008-01  | ←            |
| 46              | O/S Drive Gear                    | UX112-01  | ←            |
| 47              | Trip Ratchet                      | EX083-01  | ←            |
| 48              | Trip Ratchet Washer               | QW111-01  | ←            |
| 49              | Drag Disc                         | UX059-01  | ←            |
| 50              | Drag Key Washer                   | UX045-01  | ←            |
| 51              | Link                              | UX036-01  | ←            |
| 52              | One Way Bearing Sleeve            | UX052-01  | ←            |
| 53              | Gear Side Cover Assembly          | UX324-03  | UX324-04     |
| 54              | Tension Knob O-Ring               | QW101-01  | ←            |
| 55              | Tension Knob Ball Bearing         | SW117-01  | ÷            |
| 56              | Spool Tension Kit Include         | CX4033-01 | CX4033-03    |
|                 | 56A - Spool Tension Knob Assembly | 0,4033-01 | 074033-03    |
|                 | 57 - Spoon Tension Washer Kit     |           |              |
| 57              | Spool Tension Washer Kit Include  | QW4032-01 | ←            |
|                 | 57A - Spool Tension Washer        | QW4032-01 |              |
|                 | 57B - Spool Tension Collar        |           |              |
|                 | Crank Shaft Ball Bearing          | TW058-01  | ←            |
|                 | Star Drag Washer                  | ZW032-01  |              |
| <u>59</u><br>60 | Drag Click Spring Assembly        | YX4114-01 | →<br>←       |
|                 |                                   |           | →            |
| 61              | "Spring ""D"" Washer"             | JX046-01  | →<br>←       |
| 62              | Star Drag Washer                  | ZW032-01  |              |
| 63              | Star Drag Assembly                | UX355-03  | UX355-04     |
| 64              | Handle Ratchet Spring             | UX040-01  | ←            |
| 65              | Handle Ratchet                    | UX054-01  | ←            |
| <u>66</u><br>67 | Handle Washer                     | UX032-01  | ←            |
|                 | Handle Assembly                   | UX318-02  | ←            |