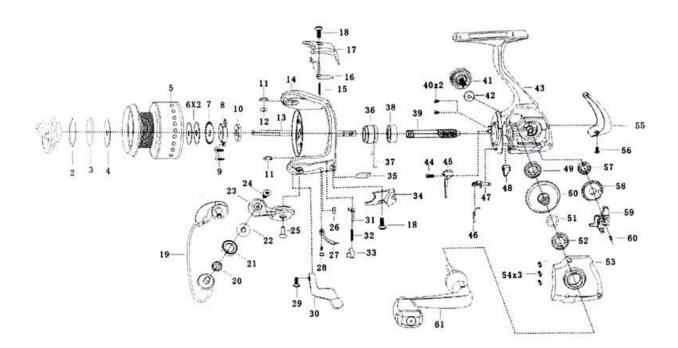

For parts and service call toll free: 1-888-404-1119 www.mikesreelrepair.com

| KEY # | # DESCRIPTION      |
|-------|--------------------|
| 1     | DRAG KNOB ASSEMBLY |
| 2     | DRAG RETAINER      |
| 3     | KEY WASHER         |
| 4     | DRAG WASHER        |
| 5     | SPOOL ASSEMBLY     |
| 6     | SPOOL WASHER       |
| 7     | CLICK GEAR         |
| 8     | NUT FIXING BUSHING |
| 9     | SCREW              |
| 10    | ROTOR NUT          |
| 11    | E-CLIP             |
| 12    | WASHER             |
| 13    | MAIN SHAFT         |
| 14    | ROTOR              |

- SPRING 15
- KICK LEVER BAIL SEAT SCREW 16 17
- 18
- BAIL ASSEMBLY
- 19 20 21 22 23 24 25 26 27 28 29 30 LINE ROLLER BALL BEARING LINE ROLLER
- LINE ROLLER WASHER
- ARM LEVER ASSEMBLY LINE SLIDER SCREW
- SCREW
- SPRING BAIL ARM FLIP LEVER
- SCREW
- SCREW
- ANTI-REVERSE PLATE

## **KEY # DESCRIPTION**

| 31   | BAIL KICK LEVER           |
|------|---------------------------|
| 32   | SPRING                    |
| 33   | BAIL KICK LEVER SEAT      |
| 34   | ARM LEVER COVER           |
| 35   | BALANCE WEIGHT            |
| 36   | BUSHING                   |
| 37   | SPRING                    |
| 38   | BALL BEARING              |
| 39   | PINION GEAR               |
| 40   | SCREW                     |
| 41   | HANDLE CAP SCREW          |
| 42   | HANDLE SCREW WASHER       |
| 43   | BODY                      |
| 44   | ANTI-REVERSE PAWL SCREW   |
| 45   | ANTI-REVERSE PAWL         |
| 46   | SPRING                    |
| 47   | ANTI-REVERSE CAM          |
| 48   | ANTI-REVERSE LEVER        |
| 49   | BALL BEARING              |
| 50   | DRIVE GEAR                |
| 51   | ADJUST WASHER             |
| 52   | BALL BEARING              |
| 53   | BODY COVER                |
| 54   | BODY COVER SCREW          |
| 55   | BODY REAR COVER           |
| 56   | BODY REAR COVER SCREW     |
| 57   | <b>O/S GEAR BUSHING</b>   |
| 58   | 0/S GEAR                  |
| 59   | O/S SLIDER                |
| 60   | MAIN SHAFT SCREW          |
| 61   | HANDLE ASSEMBLY (INCLUDIN |
| 1000 | THAT DATE DEADING C)      |

HANDLE ASSEMBLY (INCLUDING TWO BALL BEARING S)