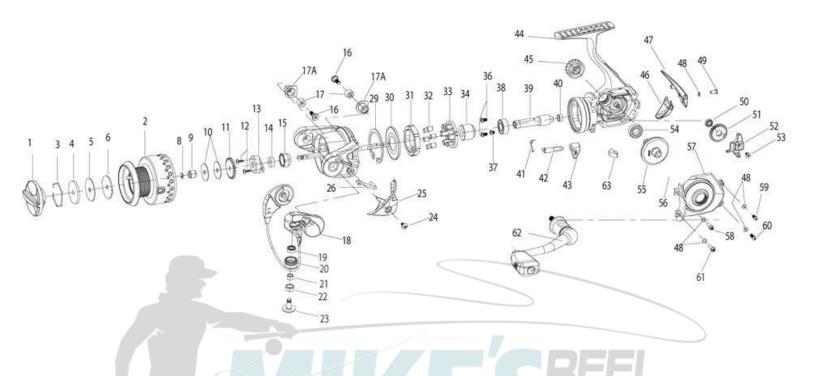

## Catalyst PTi-A Parts Diagram - CT10PTi-A / CT20PTi-A

| KEY# | DESCRIPTION           | Catalyst 10 | Catalyst 20 |
|------|-----------------------|-------------|-------------|
| 1    | Drag Knob Assembly    | RK332-03    | SK332-03    |
| 2    | Spool                 | RK021-01    | SK021-01    |
| 3    | Drag Retainer         | RQ038-01    | RQ038-01    |
| 4    | Drag Washer "D"       | SQ080-01    | SQ080-01    |
| 5    | Drag Washer "B"       | RQ033-01    | RQ033-01    |
| 6    | Drag Washer "A"       | RQ081-01    | RQ081-01    |
| 7    | Drag Washer "C"       | N/A         | N/A         |
| 8    | Retainer Clip         | TK034-01    | TK034-01    |
| 9    | Spool Sleeve          | RK121-01    | SK121-01    |
| _9A  | Spool Bearing         | N/A         | N/A         |
| 10   | Spool Adjust Washer   | RK030-01    | RK030-01    |
| 11   | Click Gear            | RQ037-01    | RQ037-01    |
| 12   | Rotor Nut Lock Screw  | RQ094-01    | RQ094-01    |
| 13   | Rotor Nut Cover       | RK214-01    | SK214-01    |
| 14   | Main Shaft Bushing    | SK213-01    | SK213-01    |
| 15   | Rotor Nut             | SK006-01    | SK006-01    |
| 16   | Bail Pivot Screw      | TK111-01    | TK111-01    |
| 17   | Bail Pivot Bushing    | RK109-01    | RK109-01    |
| 17A  | Bail Pivot Insert     | TK112-01    | TK112-01    |
| 18   | Bail Assembly         | SK347-01    | SK347-01    |
| 19   | Line Roller Bearing   | GH202-01    | GH202-01    |
| 20   | Line Roller           | RK004-01    | TK004-01    |
| 21   | Line Roller Sleeve    | TK114-01    | TK114-01    |
| 22   | Line Roller Bushing   | TK104-01    | TK104-01    |
| 23   | Line Roller Screw     | RK108-01    | TK108-01    |
| 24   | Arm Lever Cover Screw | GU077-01    | GU077-01    |
| 25   | Arm Lever Cover       | RK087-02    | SK087-02    |
| 26   | Kick Lever            | RK019-01    | SK019-01    |
| 27   | Rotor Sub-Assembly    | RK209-02    | SK209-02    |
| 28   | Main Shaft            | RQ015-01    | RQ015-01    |
| 29   | Clutch Retaining Ring | RK060-01    | TK060-01    |
| 30   | Clutch Seal Plate     | RK166-01    | TK166-01    |
| 31   | Clutch Lock Ring      | RK063-01    | TK063-01    |

| KEY# | DESCRIPTION              | Catalyst 10 | Catalyst 20 |
|------|--------------------------|-------------|-------------|
| 32   | Clutch Roller            | RK165-01    | TK165-01    |
| 33   | Clutch Roller Retainer   | RK040-01    | TK040-01    |
| 34   | Clutch Sleeve            | RK139-01    | SK139-01    |
| 35   | Pinion Washer            | AT110-01    | AT110-01    |
| 36   | Pinion Bearing Screw "A" | TK057-21    | TK057-01    |
| 37   | Pinion Bearing Screw "B" | N/A         | TK057-11    |
| 38   | Pinion Ball Bearing      | CH028-01    | BH028-01    |
| 39   | Pinion Gear              | PQ011-01    | RQ011-01    |
| 40   | Pinion Bushing           | PQ141-01    | RQ141-01    |
| 41   | Stopper Cam Spring       | RK089-01    | TK089-01    |
| 42   | Stopper Cam              | RK090-01    | TK090-01    |
| 43   | Stopper Lever            | RQ059-01    | RQ059-01    |
| 44   | Body Sub-Assembly        | RK201-03    | SK201-03    |
| 45   | Handle Cap               | AT073-76    | AT073-76    |
| 46   | Body Rear Cover - Top    | RK140-02    | SK140-02    |
| 47   | Body Rear Cover - Bottom | RK140-52    | SK140-52    |
| 48   | Body Cover Screw Washer  | RQ142-01    | RQ142-01    |
| 49   | Body Rear Cover Screw    | RQ057-11    | RQ057-11    |
| 50   | O/S Gear Ball Bearing    | EH158-01    | EH158-01    |
| 51   | O/S Gear                 | PQ053-51    | RQ053-51    |
| 52   | Oscillation Slider       | PQ025-01    | RQ025-01    |
| 53   | Main Shaft Screw         | RQ100-01    | RQ100-01    |
| 54   | Body Ball Bearing        | CH027-01    | CH028-01    |
| 55   | Drive Gear Assembly      | PT312-01    | QT312-01    |
| 56   | Body Cover Ball Bearing  | CH028-01    | CH028-01    |
| 57   | Body Cover Assembly      | RK123-03    | SK123-03    |
| 58   | Body Cover Screw "A"     | RQ057-04    | RQ057-04    |
| 59   | Body Cover Screw "B"     | N/A         | SK057-11    |
| 60   | Body Cover Screw "C"     | SK057-11    | SK057-01    |
| 61   | Body Cover Screw "D"     | RQ057-11    | RQ057-04    |
| 62   | Handle Assembly          | RK318-51    | SK318-51    |
| 63   | Trip Ramp                | RK119-01    | SK119-01    |
|      |                          |             |             |