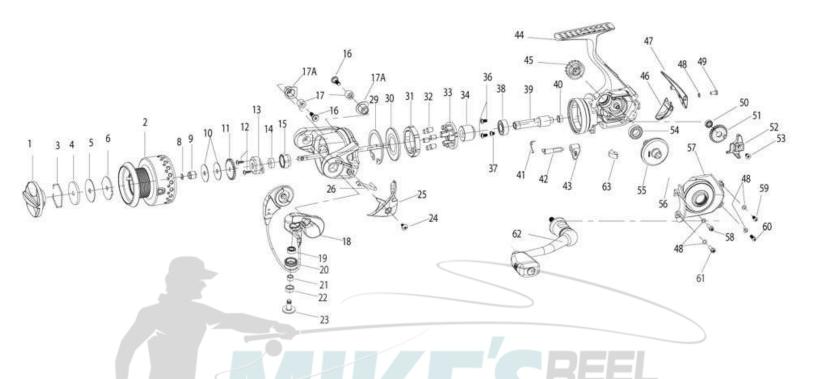

## Catalyst PTi-A Parts Diagram - CT10PTi-A / CT20PTi-A

| KEY# | DESCRIPTION           | Catalyst 10 | Catalyst 20 |
|------|-----------------------|-------------|-------------|
| 1    | Drag Knob Assembly    | RK332-03    | SK332-03    |
| 2    | Spool                 | RK021-01    | SK021-01    |
| 3    | Drag Retainer         | RQ038-01    | RQ038-01    |
| 4    | Drag Washer "D"       | SQ080-01    | SQ080-01    |
| 5    | Drag Washer "B"       | RQ033-01    | RQ033-01    |
| 6    | Drag Washer "A"       | RQ081-01    | RQ081-01    |
| _ 7  | Drag Washer "C"       | N/A         | N/A         |
| 8    | Retainer Clip         | TK034-01    | TK034-01    |
| 9    | Spool Sleeve          | RK121-01    | SK121-01    |
| _9A  | Spool Bearing         | N/A         | N/A         |
| 10   | Spool Adjust Washer   | RK030-01    | RK030-01    |
| 11   | Click Gear            | RQ037-01    | RQ037-01    |
| 12   | Rotor Nut Lock Screw  | RQ094-01    | RQ094-01    |
| 13   | Rotor Nut Cover       | RK214-01    | SK214-01    |
| 14   | Main Shaft Bushing    | SK213-01    | SK213-01    |
| 15   | Rotor Nut             | SK006-01    | SK006-01    |
| 16   | Bail Pivot Screw      | TK111-01    | TK111-01    |
| 17   | Bail Pivot Bushing    | RK109-01    | RK109-01    |
| 17A  | Bail Pivot Insert     | TK112-01    | TK112-01    |
| 18   | Bail Assembly         | RK347-01    | SK347-01    |
| 19   | Line Roller Bearing   | GH202-01    | GH202-01    |
| 20   | Line Roller           | RK004-01    | TK004-01    |
| 21   | Line Roller Sleeve    | TK114-01    | TK114-01    |
| 22   | Line Roller Bushing   | TK104-01    | TK104-01    |
| 23   | Line Roller Screw     | RK108-01    | TK108-01    |
| _24  | Arm Lever Cover Screw | GU077-01    | GU077-01    |
| 25   | Arm Lever Cover       | RK087-02    | SK087-02    |
| 26   | Kick Lever            | RK019-01    | SK019-01    |
| 27   | Rotor Sub-Assembly    | RK209-02    | SK209-02    |
| 28   | Main Shaft            | RQ015-01    | RQ015-01    |
| 29   | Clutch Retaining Ring | RK060-01    | TK060-01    |
| 30   | Clutch Seal Plate     | RK166-01    | TK166-01    |
| 31   | Clutch Lock Ring      | RK063-01    | TK063-01    |

| KEY# | DESCRIPTION              | Catalyst 10 | Catalyst 20 |
|------|--------------------------|-------------|-------------|
| 32   | Clutch Roller            | RK165-01    | TK165-01    |
| 33   | Clutch Roller Retainer   | RK040-01    | TK040-01    |
| 34   | Clutch Sleeve            | RK139-01    | SK139-01    |
| 35   | Pinion Washer            | AT110-01    | AT110-01    |
| 36   | Pinion Bearing Screw "A" | TK057-21    | TK057-01    |
| 37   | Pinion Bearing Screw "B" | N/A         | TK057-11    |
| 38   | Pinion Ball Bearing      | CH028-01    | BH028-01    |
| 39   | Pinion Gear              | PQ011-01    | RQ011-01    |
| 40   | Pinion Bushing           | PQ141-01    | RQ141-01    |
| 41   | Stopper Cam Spring       | RK089-01    | TK089-01    |
| 42   | Stopper Cam              | RK090-01    | TK090-01    |
| 43   | Stopper Lever            | RQ059-01    | RQ059-01    |
| 44   | Body Sub-Assembly        | RK201-03    | SK201-03    |
| 45   | Handle Cap               | AT073-76    | AT073-76    |
| 46   | Body Rear Cover - Top    | RK140-02    | SK140-02    |
| 47   | Body Rear Cover - Bottom | RK140-52    | SK140-52    |
| 48   | Body Cover Screw Washer  | RQ142-01    | RQ142-01    |
| 49   | Body Rear Cover Screw    | RQ057-11    | RQ057-11    |
| 50   | O/S Gear Ball Bearing    | EH158-01    | EH158-01    |
| 51   | O/S Gear                 | PQ053-51    | RQ053-51    |
| 52   | Oscillation Slider       | PQ025-01    | RQ025-01    |
| 53   | Main Shaft Screw         | RQ100-01    | RQ100-01    |
| 54   | Body Ball Bearing        | CH027-01    | CH028-01    |
| 55   | Drive Gear Assembly      | PT312-01    | QT012-01    |
| 56   | Body Cover Ball Bearing  | CH028-01    | CH028-01    |
| 57   | Body Cover Assembly      | RK123-03    | SK123-03    |
| 58   | Body Cover Screw "A"     | RQ057-04    | RQ057-04    |
| 59   | Body Cover Screw "B"     | N/A         | SK057-11    |
| 60   | Body Cover Screw "C"     | SK057-11    | SK057-01    |
| 61   | Body Cover Screw "D"     | RQ057-11    | RQ057-04    |
| 62   | Handle Assembly          | RK318-51    | SK318-51    |
| 63   | Trip Ramp                | RK119-01    | SK119-01    |
|      |                          |             |             |