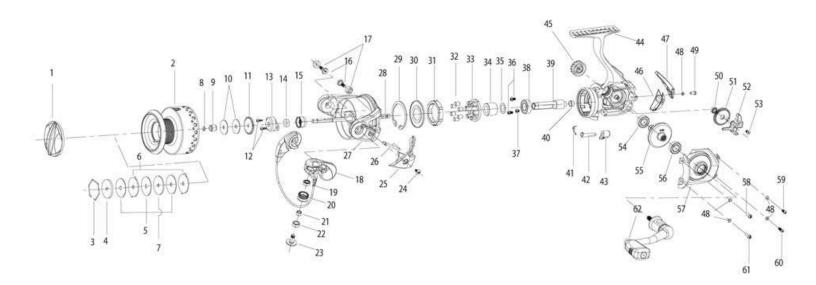

## Catalyst PTi-A Parts Diagram - CT30PTi-A / CT40PTi-A

For parts and service call toll free: 1-888-404-1119 www.mikesreelrepair.com

| KEY # | DESCRIPTION           | Catalyst 30 | Catalyst 40 |
|-------|-----------------------|-------------|-------------|
| 1     | Drag Knob Assembly    | TK332-03    | TK332-03    |
| 2     | Spool                 | TK021-01    | TK021-51    |
| 3     | Drag Retainer         | RQ038-01    | RQ038-01    |
| 4     | Drag Washer "D"       | SQ080-01    | SQ080-01    |
| 5     | Drag Washer "B"       | RQ033-01    | RQ033-01    |
| 6     | Drag Washer "A"       | RQ081-01    | RQ081-01    |
| 7     | Drag Washer "C"       | RQ080-01    | RQ080-01    |
| 8     | Retainer Clip         | TK034-01    | TK034-01    |
| 9     | Spool Sleeve          | TK121-01    | TK121-01    |
| 9A    | Spool Bearing         | N/A         | N/A         |
| 10    | Spool Adjust Washer   | RK030-01    | RK030-01    |
| 11    | Click Gear            | RQ037-01    | RQ037-01    |
| 12    | Rotor Nut Lock Screw  | RQ094-01    | RQ094-01    |
| 13    | Rotor Nut Cover       | TK214-01    | TK214-01    |
| 14    | Main Shaft Bushing    | TK213-01    | TK213-01    |
| 15    | Rotor Nut             | TK006-01    | TK006-01    |
| 16    | Bail Pivot Screw      | TK111-01    | TK111-01    |
| 17    | Bail Pivot Bushing    | TK109-01    | TK109-01    |
| 17A   | Bail Pivot Insert     | N/A         | N/A         |
| 18    | Bail Assembly         | SK347-01    | SK347-01    |
| 19    | Line Roller Bearing   | GH202-01    | GH202-01    |
| 20    | Line Roller           | TK004-01    | TK004-01    |
| 21    | Line Roller Sleeve    | TK114-01    | TK114-01    |
| 22    | Line Roller Bushing   | TK104-01    | TK104-01    |
| 23    | Line Roller Screw     | TK108-01    | TK108-01    |
| 24    | Arm Lever Cover Screw | GU077-01    | GU077-01    |
| 25    | Arm Lever Cover       | TK087-02    | TK087-02    |
| 26    | Kick Lever            | TK019-01    | TK019-01    |
| 27    | Rotor Sub-Assembly    | TK209-02    | TK209-02    |
| 28    | Main Shaft            | RQ015-01    | RQ015-01    |
| 29    | Clutch Retaining Ring | TK060-01    | TK060-01    |
| 30    | Clutch Seal Plate     | TK166-01    | TK166-01    |
| 31    | Clutch Lock Ring      | TK063-01    | TK063-01    |

| KEY # | DESCRIPTION              | Catalyst 30 | Catalyst 40 |
|-------|--------------------------|-------------|-------------|
| 32    | Clutch Roller            | TK165-01    | TK165-01    |
| 33    | Clutch Roller Retainer   | TK040-01    | TK040-01    |
| 34    | Clutch Sleeve            | TK139-01    | TK139-01    |
| 35    | Pinion Washer            | AT110-01    | AT110-01    |
| 36    | Pinion Bearing Screw "A" | TK057-01    | TK057-01    |
| 37    | Pinion Bearing Screw "B" | TK057-11    | TK057-11    |
| 38    | Pinion Ball Bearing      | UK028-01    | UK028-01    |
| 39    | Pinion Gear              | SQ011-01    | SQ011-01    |
| 40    | Pinion Bushing           | SQ141-01    | SQ141-01    |
| 41    | Stopper Cam Spring       | TK089-01    | TK089-01    |
| 42    | Stopper Cam              | TK090-01    | TK090-01    |
| 43    | Stopper Lever            | RQ059-01    | RQ059-01    |
| 44    | Body Sub-Assembly        | TK201-03    | TK201-53    |
| 45    | Handle Cap               | AT073-76    | AT073-76    |
| 46    | Body Rear Cover - Top    | TK140-02    | TK140-02    |
| 47    | Body Rear Cover - Bottom | TK140-52    | TK140-52    |
| 48    | Body Cover Screw Washer  | RQ142-01    | RQ142-01    |
| 49    | Body Rear Cover Screw    | RQ057-11    | RQ057-11    |
| 50    | O/S Gear Ball Bearing    | EH158-01    | EH158-01    |
| 51    | O/S Gear                 | TQ053-51    | TQ053-51    |
| 52    | Oscillation Slider       | TK025-01    | TK025-01    |
| 53    | Main Shaft Screw         | RQ100-01    | RQ100-01    |
| 54    | Body Ball Bearing        | BL157-01    | BL157-01    |
| 55    | Drive Gear Assembly      | AT312-51    | AT312-51    |
| 56    | Body Cover Ball Bearing  | BL157-01    | BL157-01    |
| 57    | Body Cover Assembly      | TK123-03    | TK123-03    |
| 58    | Body Cover Screw "A"     | RQ057-04    | RQ057-04    |
| 59    | Body Cover Screw "B"     | SK057-11    | SK057-11    |
| 60    | Body Cover Screw "C"     | SK057-01    | SK057-01    |
| 61    | Body Cover Screw "D"     | RQ057-04    | RQ057-04    |
| 62    | Handle Assembly          | TK318-51    | TK318-51    |
| 63    | Trip Ramp                | TK119-01    | TK119-01    |
|       |                          |             | 11113-01    |