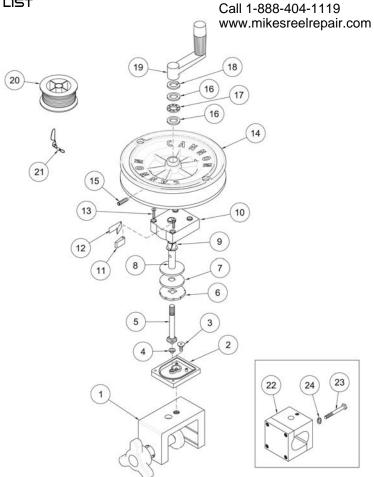

## PLANE-R-REEL ELITE™ PARTS LIST

1800089 - C-CLAMP

1800093 - BOOM CLAMP

| ITEM #                                   | PART#   | DESCRIPTION                                      |
|------------------------------------------|---------|--------------------------------------------------|
|                                          | 1010015 | 10/(0/11/50/50/50/50/50/50/50/50/50/50/50/50/50/ |
| 1                                        | 1819345 | ASY CLAMP PLANE-R-REEL                           |
| 2                                        | 1821497 | HSG COVER CLUTCH PRR                             |
| 3                                        | 9280580 | SCREW-3/8"-16 X 3/4 FHMS                         |
| 4                                        | 9010070 | HDW BEARING BRASS                                |
| 5                                        | 1800757 | ASY SHAFT DRIVE PRR                              |
| 6                                        | 0467694 | HDW RATCHET BRAKE FACE                           |
| 7                                        | 1264670 | ASY CLUTCH PAD SM HOLE                           |
| 8                                        | 1800756 | ASY REEL SHAFT PRR                               |
| 9                                        | 9010010 | HDW BEARING SHORT NY LINER                       |
| 10                                       | 1821482 | HSG CLUTCH PRR                                   |
| 11                                       | 9100160 | DOG RATCHET                                      |
| 12                                       | 9400070 | HDW SPRING DOG                                   |
| 13                                       | 9370220 | SCREW-#10 X 1 1/4 FHMS [4.EA]                    |
| 14                                       | 3397917 | REEL, 3.75 ID, NO GEAR                           |
| 15                                       | 3393412 | SCREW-SET 5/16"-18 X 1" SS HDP                   |
| 16                                       | 9010310 | HDW WASHER, THRUST [2.EA]                        |
| 17                                       | 9010280 | HDW BEARING, THRUST                              |
| 18                                       | 9430130 | HDW WASHER 3/8" SPLIT LOCK SS                    |
| 19                                       | 0902000 | ASY HDW HANDLE CRANK PRR                         |
| 20                                       | 1815395 | ASY LINE DACRON 150' SPOOL                       |
| 21                                       | 9100620 | HDW SNAPSWIVEL 4/0-37 SS                         |
| ▼ PARTS UNIQUE TO 1800093 - BOOM CLAMP ▼ |         |                                                  |
| 22                                       | 1819472 | ASY HDW CLAMP BLOCK [2.EA]                       |
| 23                                       | 9040250 | SCREW-#8-32 X 5/8 PPMS [4.EA]                    |
| 24                                       | 9950357 | LOCKWASHER-SPLIT 1/4" SS [4.EA]                  |
|                                          |         |                                                  |