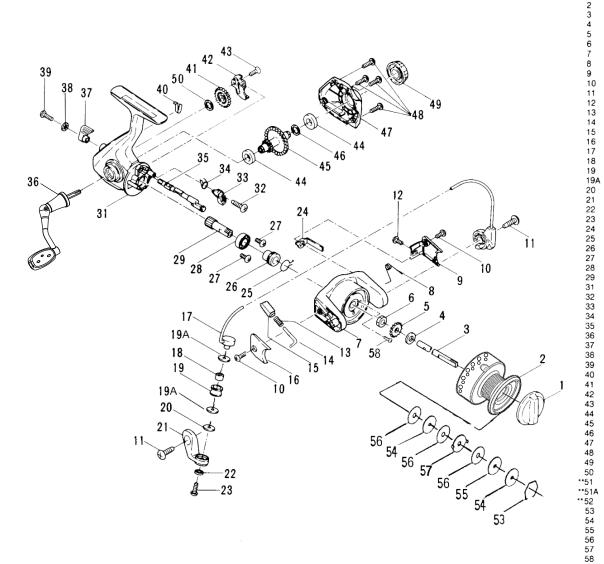

## PARTS LIST FOR MODEL PGV1500

| PART NO.               | DESCRIPTION                            |
|------------------------|----------------------------------------|
| 52-1500V               | Drag Knob ASM. w/Spring                |
| 47-1500V               | Spool Assembly                         |
| 3 <del>9</del> -1500   | Spool Shaft                            |
| 60-1500                | Thrust Washer                          |
| 40B-1500               | Click Ratchet                          |
| 38-1000                | Rotor Nut                              |
| 27-1500V               | Rotor Cup                              |
| 10 <del>6</del> -1000P | Cam Lever Spring                       |
| 227-1500V              | Cam Lever Cover                        |
| 50-1000                | Cover Screw (2)                        |
| 31 A-1000              | Arm Screw (2)                          |
| 28B-1500               | Cam Lever Mtg. Screw                   |
| 34C-1500P<br>34B-1500P | Pivot Spring<br>Pivot Shaft            |
| 34D-1500P              | Pivot Guide                            |
| 27A-1500V              | Bail Pivot Cover                       |
| 24-1500P               | Bail Wire Assembly                     |
| 35A-1000V              | Line Roller Ball Bearing               |
| 35-1000                | Line Roller                            |
| 35B-1000P              | Line Roller Tellon Washer (2)          |
| 132-1000               | Line Roller Washer                     |
| 34-1500V               | Bail Arm                               |
| 036A-103               | Lock Washer                            |
| 36-1000                | Bail Stud Screw                        |
| 28A-1500P              | Cam Lever                              |
| 230-1500               | Silent Dog Spring                      |
| 19A-1500               | Pinion Spacer                          |
| 23-1000                | Bearing Mtg. Screw (2)                 |
| 20-1000                | Ball Bearing                           |
| 19-1500<br>1-1500V     | Pinion Gear                            |
| 3-1500                 | Housing                                |
| 4-1500                 | Dog Mounting Screw<br>Anti-Reverse Dog |
| 4A-1500                | Dog Spring                             |
| 6A-1500                | Eccentric Shaft                        |
| 15-1500V               | Handle Assembly (w/ ball brg)          |
| 6E-1000V               | Eccentric Lever                        |
| 6G-1000                | Lock Washer                            |
| 6F-1000                | Ecc. Lever Mounting Scr.               |
| 6D-1000                | Ecc. Shaft Spring                      |
| 231-1500               | Crosswind Gear                         |
| 43-1500                | Crosswind Block                        |
| 44-1500                | Crosswind Block Screw                  |
| 2B-1500                | Cover & Hsg Bearing (2)                |
| 8-1500P<br>8A-3000     | Main Gear<br>Main Gear Shim            |
| 45-1500V               | Housing Cover                          |
| 46-1000                | Cover Screw (4)                        |
| 233-1000V              | Bearing Cover                          |
| 231A-1500              | Crosswind Gear Shim                    |
| 48-1000P               | Spool Click Tongue                     |
| 049-103CS              | Click Tongue Spring                    |
| 022-103CS              | Click Tongue Screw                     |
| 51-1000                | Drag Retaining Ring                    |
| 57-1000                | Keyed Drag Washer (2)                  |
| 52A-1000               | Thick Drag Washer (1)                  |
| 6-1000                 | Teflon Drag Washer (3)                 |
| 58-1000                | Ear Drag Washer (1)                    |
| 38A-1000               | Rotor Nut Locking Screw                |