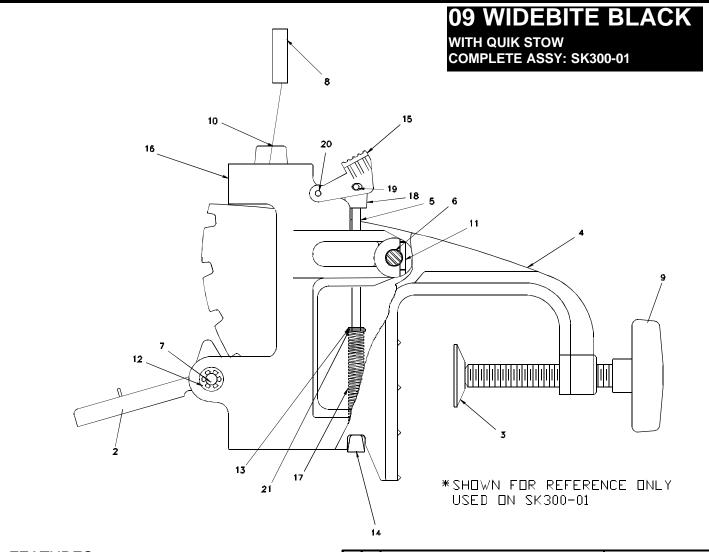

## STANDARD ON

- T Series 43 lbs thrust & up
- All Quik Stik models

|   | 1                | 21                 | WASHER                 | HK171-02                                                                                           |
|---|------------------|--------------------|------------------------|----------------------------------------------------------------------------------------------------|
|   | 1                | 20                 | ROLL PIN               | CB110-02                                                                                           |
|   | 1                | 19                 | 09 MT. TILT BUTTON PIN | CB110-02                                                                                           |
|   | 1                | 18                 | 09 MT. TILT BUTTON     | SK023-01                                                                                           |
|   | 1                | 17                 | SPRING                 | CK014-01                                                                                           |
|   | 1                | 16                 | 09 COLUMN SUPPORT H.O. | SK021-01                                                                                           |
|   | 1                | 15                 | 09 MT. TILT ACTUATOR   | SK001-01                                                                                           |
|   | 1                | 14                 | 09 MT.LATCH BAR        | SK024-01                                                                                           |
|   | 1                | 13                 | E RING                 | AK046-01                                                                                           |
|   | 2                | 12                 | 1/4 RETAINING RING     | AK046-03                                                                                           |
|   | 1                | 11                 | ROLL PIN               | SK101-01                                                                                           |
|   | 1                | 10                 | BAR KNOB, TENSION      | СК082-05                                                                                           |
|   | 2                | 9                  | BAR KNOB, CLAMP        | CK082-04                                                                                           |
|   | 1                | 8                  | FRICTION STRIP         | SK100-01                                                                                           |
| l | 1                | 7                  | PIN QUICK STOW 09MT.   | SK102-01                                                                                           |
|   | 1                | 6                  | PIVOT PIN              | SK105-01                                                                                           |
|   | 1                | 5                  | 09 MT.LATCH PIN        | SK106-01                                                                                           |
|   | 1                | 4                  | 09 MT BRACKET          | SK167-01                                                                                           |
|   | 2                | 3                  | CLAMP WASHER           | CK171-01                                                                                           |
|   | 1                | 2                  | LOCKING ASSEMBLY       | CB372-01                                                                                           |
|   | imes             | 1                  | 09 MOUNT Q.S. H.O.     | SK300-01                                                                                           |
|   | NO.<br>REO'D     |                    | PART                   | PART NO.                                                                                           |
|   |                  | SEE ABOVE<br>Nish: |                        | STANDARD TOLERANCES<br>UNLESS SPECIFIED<br>DECIMAL XX +/010<br>DECIMAL XXX +/005<br>ANGULAR +/- 1° |
|   | PART NAME        |                    | NAME                   | DRN BY RA5/14/96<br>CHK BY                                                                         |
|   |                  | 09 MOUNT-BLACK     |                        |                                                                                                    |
|   | ZEBCO/MOTORGUIDE |                    |                        | SCALE NONE<br>dwg. no.                                                                             |
|   |                  |                    |                        | SK192-01                                                                                           |